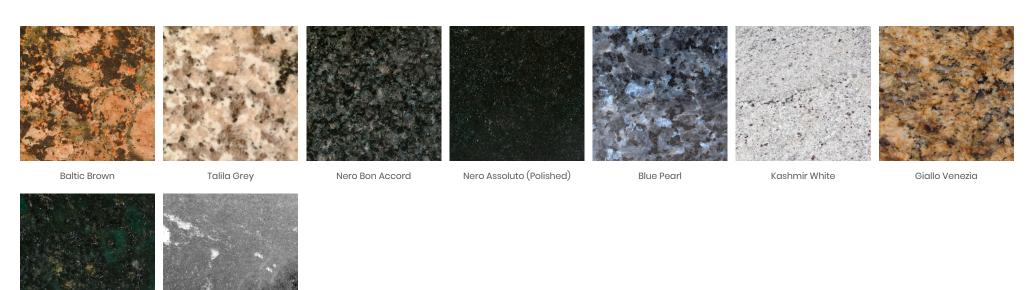

## **TABLE TOP GUIDE**



### **Edge Profiles**

There are 5 standard profiles for both traditional and contemporary looks



### **Metal Edging**

All rings are 30mm deep, available in 4 different designs and in the following metal finishes: polished brass, brushed brass, polished stainless steel, brushed stainless steel. The rings are braised so there is no join line. Up to 130cm diameter and 130cm x 80cm rectangle, with a depth of 30mm subject to quotation.



## **TABLE TOP GUIDE**



#### **Marbles**



#### Granite

Ubatuba

Via Lactea



www.protocoluk.com

# **TABLE TOP GUIDE**



## **Manufactured Quartz**