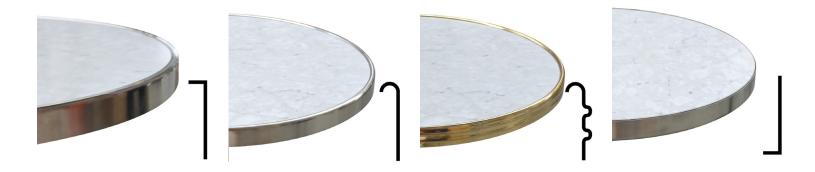

### **Metal Edging**

All rings are 30mm deep, available in 4 different designs and in the following metal finishes: polished brass, brushed brass, polished stainless steel, brushed stainless steel. The rings are braised so there is no join line. Up to 130cm diameter and 130cm x 80cm rectangle, with a depth of 30mm subject to quotation.