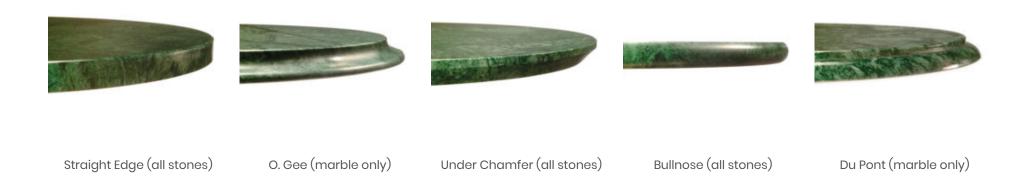

### **Edge Profiles**

There are 5 standard profiles for both traditional and contemporary looks