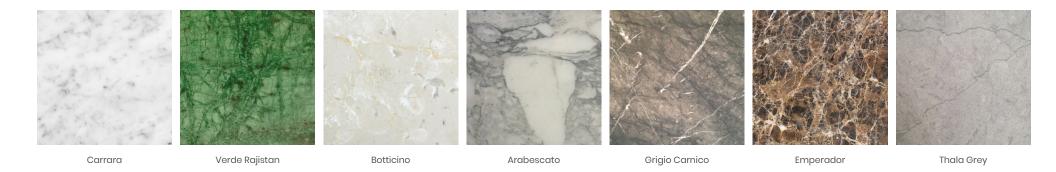

## **TABLE TOP GUIDE**



### **Edge Profiles**

There are 5 standard profiles for both traditional and contemporary looks



### **Metal Edging**

All rings are 30mm deep, available in 4 different designs and in the following metal finishes: polished brass, brushed brass, polished stainless steel, brushed stainless steel. The rings are braised so there is no join line. Up to 130cm diameter and 130cm x 80cm rectangle, with a depth of 30mm subject to quotation.



## **TABLE TOP GUIDE**



#### **Marbles**



#### Granite

Ubatuba

Via Lactea



www.protocoluk.com

# **TABLE TOP GUIDE**



## **Manufactured Quartz**