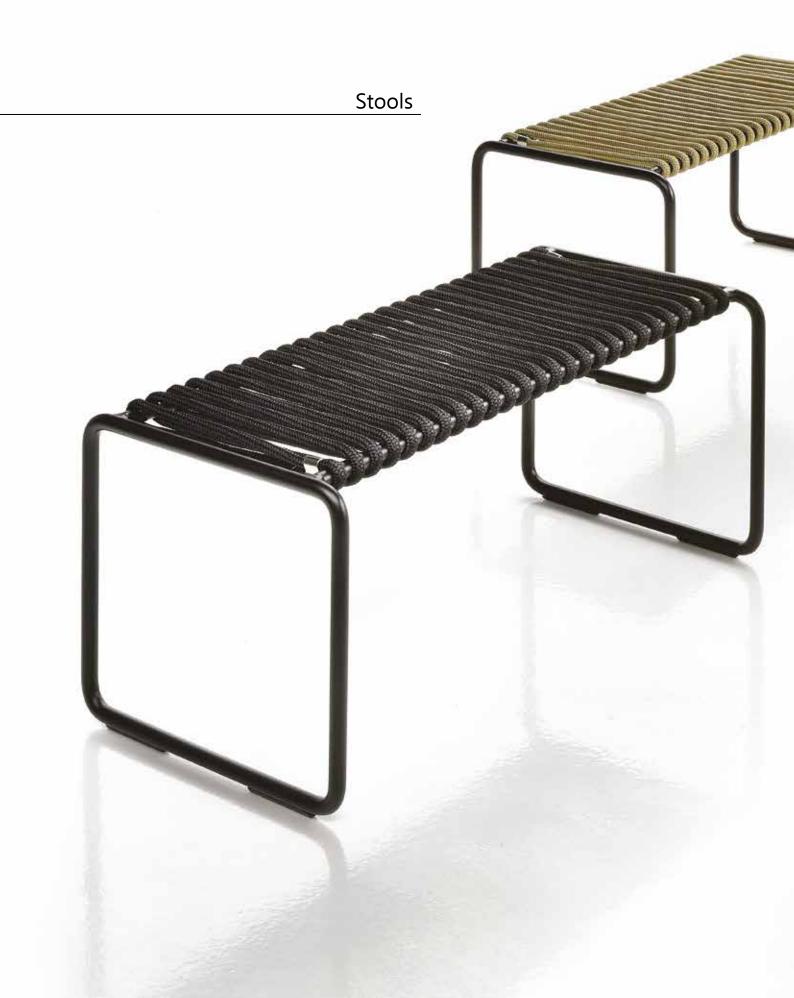

## Barstool

Armchair and Chair

Rada chair and armchair, perfect furniture solution for outdoor but not only. Decorate with originality, freshness and colour your dining area. The structure is in steel with special treatment for outdoor use and some cavity solutions on the rod iron, fix and prevent displacement of the nautical rope.

The cables are braided or twisted by high-tenacity synthetic fiber and they are hand-fitted on the frame. The cromatic combination, the woven spindles, the diameters and the flexibility of rope have been planned specifically for RADA project.