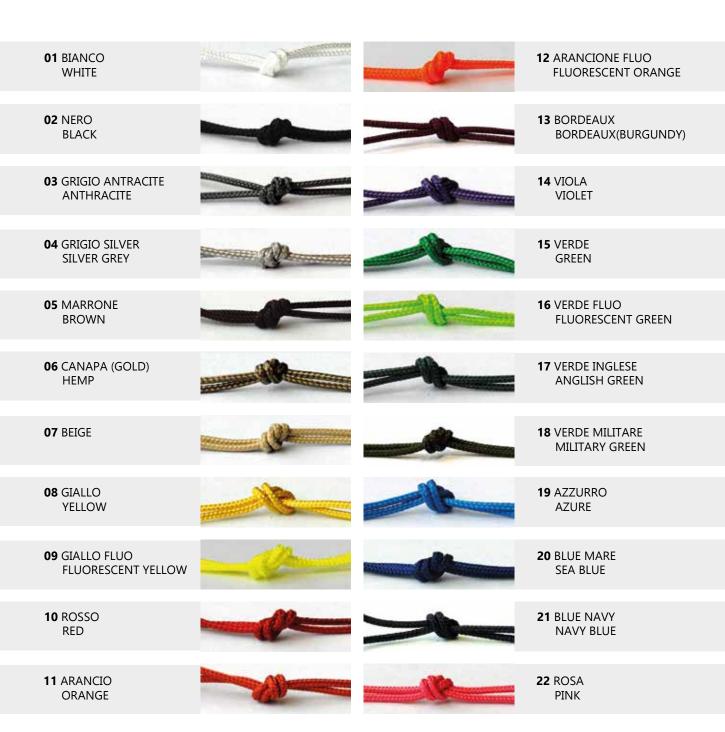

## RADA Seating System

design\_Stefano Esposito











## Barstool



Armchair and Chair



Rada chair and armchair, perfect furniture solution for outdoor but not only. Decorate with originality, freshness and colour your dining area. The structure is in steel with special treatment for outdoor use and some cavity solutions on the rod iron, fix and prevent displacement of the nautical rope.









The cables are braided or twisted by high-tenacity synthetic fiber and they are hand-fitted on the frame. The cromatic combination, the woven spindles, the diameters and the flexibility of rope have been planned specifically for RADA project.









## **Rope Colours**