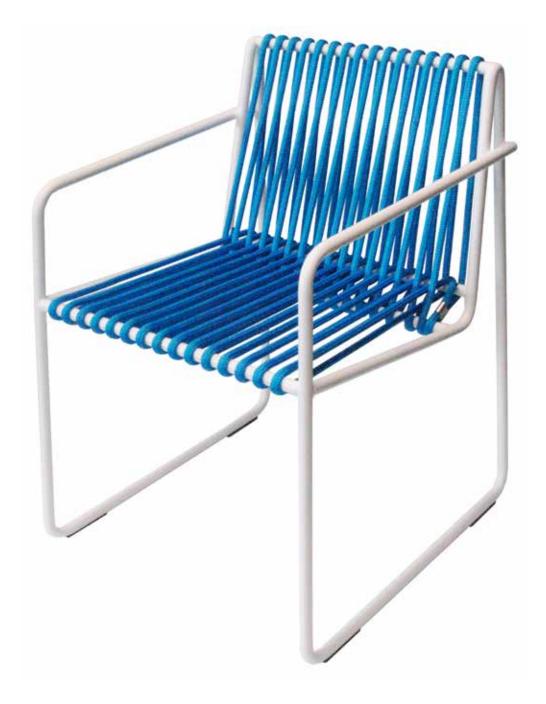

## Barstool

Armchair and Chair

Rada chair and armchair, perfect furniture solution for outdoor but not only. Decorate with originality, freshness and colour your dining area. The structure is in steel with special treatment for outdoor use and some cavity solutions on the rod iron, fix and prevent displacement of the nautical rope.

The cables are braided or twisted by high-tenacity synthetic fiber and they are hand-fitted on the frame. The cromatic combination, the woven spindles, the diameters and the flexibility of rope have been planned specifically for RADA project.