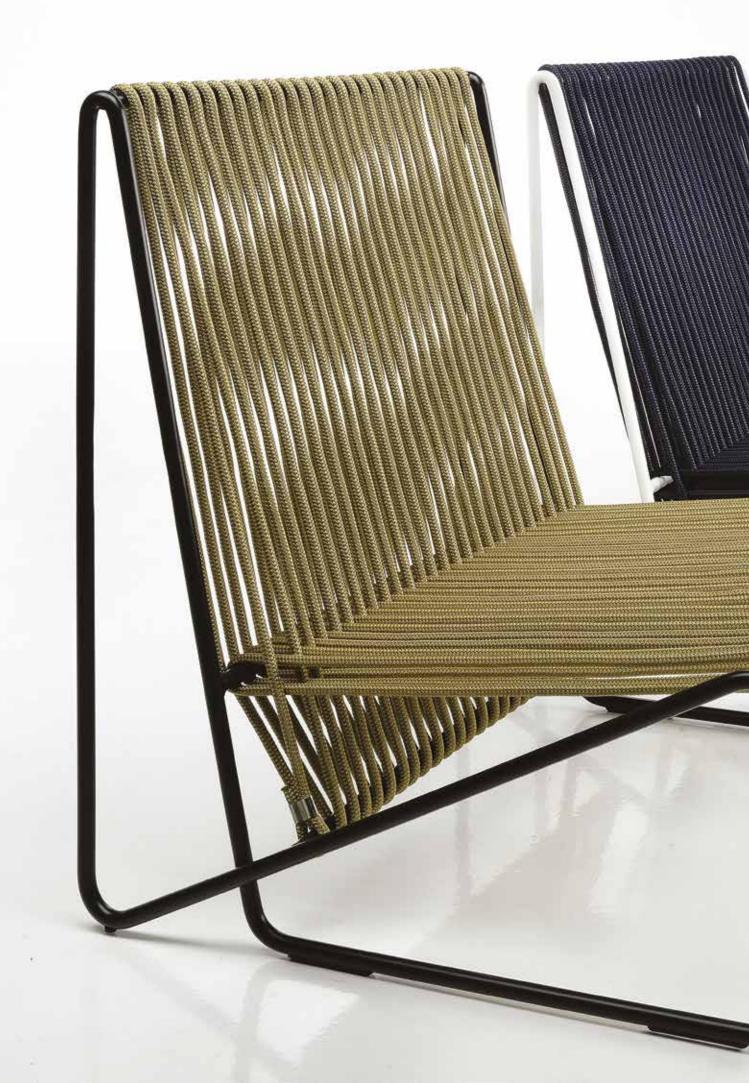

## RADA Seating System

design\_Stefano Esposito











## Barstool



Armchair and Chair



Rada chair and armchair, perfect furniture solution for outdoor but not only. Decorate with originality, freshness and colour your dining area. The structure is in steel with special treatment for outdoor use and some cavity solutions on the rod iron, fix and prevent displacement of the nautical rope.









The cables are braided or twisted by high-tenacity synthetic fiber and they are hand-fitted on the frame. The cromatic combination, the woven spindles, the diameters and the flexibility of rope have been planned specifically for RADA project.









## **Rope Colours**