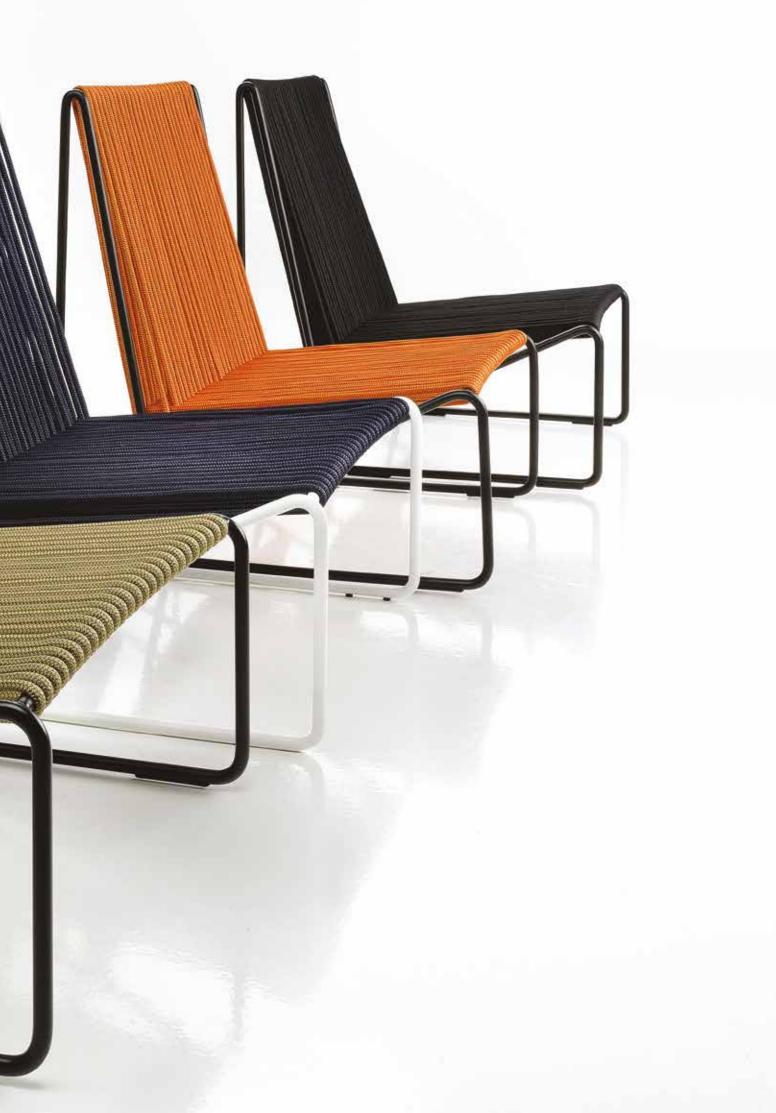

## Barstool

Armchair and Chair

Rada chair and armchair, perfect furniture solution for outdoor but not only. Decorate with originality, freshness and colour your dining area. The structure is in steel with special treatment for outdoor use and some cavity solutions on the rod iron, fix and prevent displacement of the nautical rope.

The cables are braided or twisted by high-tenacity synthetic fiber and they are hand-fitted on the frame. The cromatic combination, the woven spindles, the diameters and the flexibility of rope have been planned specifically for RADA project.