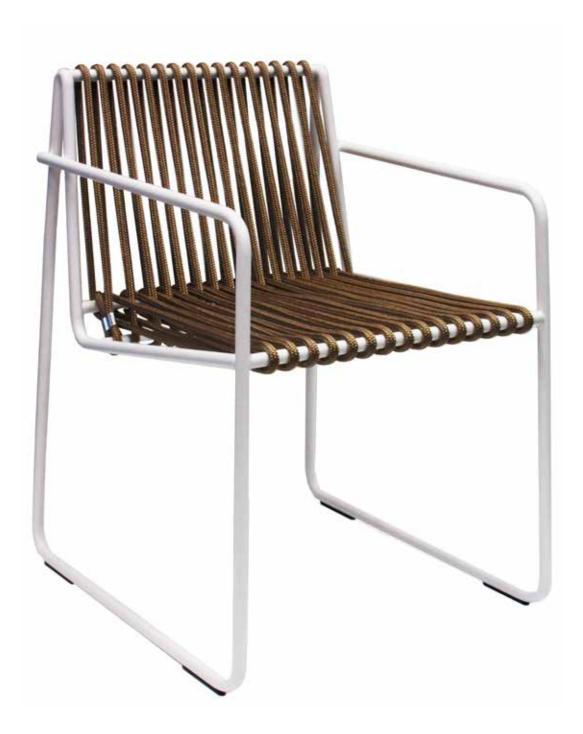

## Barstool

Armchair and Chair

Rada chair and armchair, perfect furniture solution for outdoor but not only. Decorate with originality, freshness and colour your dining area. The structure is in steel with special treatment for outdoor use and some cavity solutions on the rod iron, fix and prevent displacement of the nautical rope.

The cables are braided or twisted by high-tenacity synthetic fiber and they are hand-fitted on the frame. The cromatic combination, the woven spindles, the diameters and the flexibility of rope have been planned specifically for RADA project.