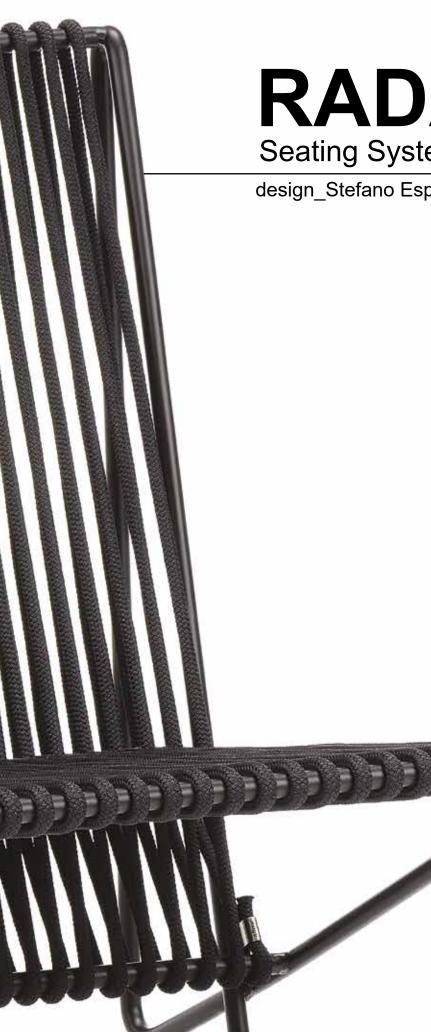

## RADA Seating System

design\_Stefano Esposito

## Barstool

Armchair and Chair

Rada chair and armchair, perfect furniture solution for outdoor but not only. Decorate with originality, freshness and colour your dining area. The structure is in steel with special treatment for outdoor use and some cavity solutions on the rod iron, fix and prevent displacement of the nautical rope.

The cables are braided or twisted by high-tenacity synthetic fiber and they are hand-fitted on the frame. The cromatic combination, the woven spindles, the diameters and the flexibility of rope have been planned specifically for RADA project.