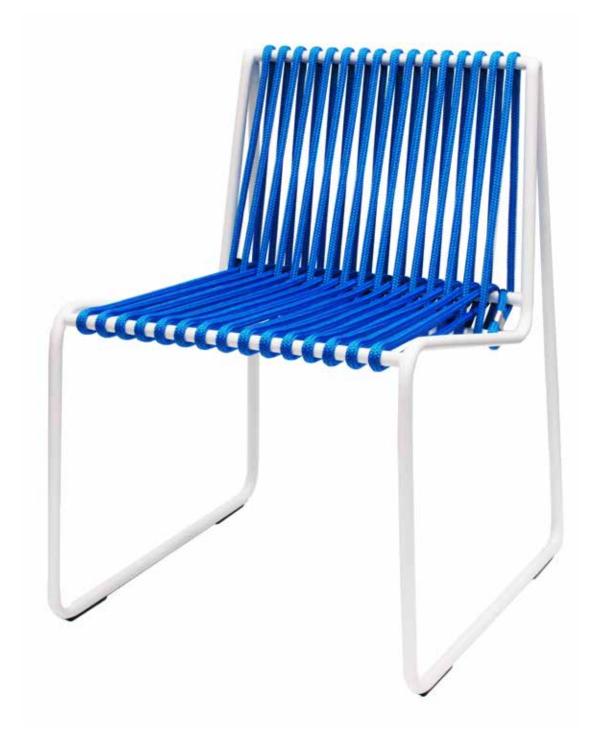

## Barstool

Armchair and Chair

Rada chair and armchair, perfect furniture solution for outdoor but not only. Decorate with originality, freshness and colour your dining area. The structure is in steel with special treatment for outdoor use and some cavity solutions on the rod iron, fix and prevent displacement of the nautical rope.

The cables are braided or twisted by high-tenacity synthetic fiber and they are hand-fitted on the frame. The cromatic combination, the woven spindles, the diameters and the flexibility of rope have been planned specifically for RADA project.