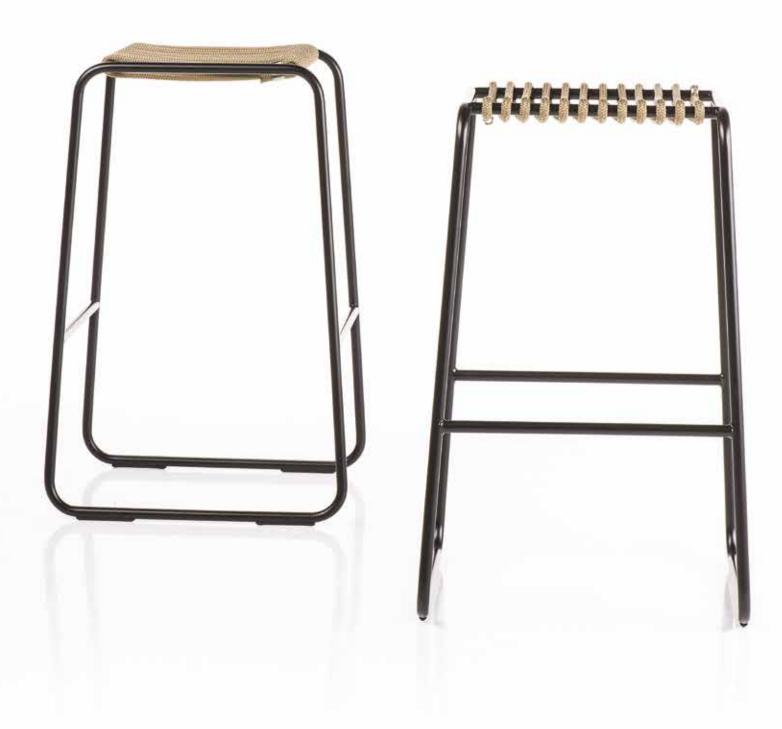

## Barstool

Armchair and Chair

Rada chair and armchair, perfect furniture solution for outdoor but not only. Decorate with originality, freshness and colour your dining area. The structure is in steel with special treatment for outdoor use and some cavity solutions on the rod iron, fix and prevent displacement of the nautical rope.

The cables are braided or twisted by high-tenacity synthetic fiber and they are hand-fitted on the frame. The cromatic combination, the woven spindles, the diameters and the flexibility of rope have been planned specifically for RADA project.