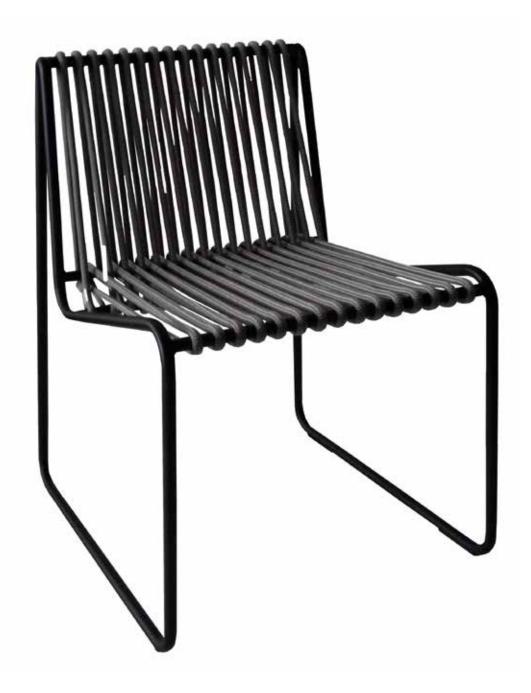

## Barstool

Armchair and Chair

Rada chair and armchair, perfect furniture solution for outdoor but not only. Decorate with originality, freshness and colour your dining area. The structure is in steel with special treatment for outdoor use and some cavity solutions on the rod iron, fix and prevent displacement of the nautical rope.

The cables are braided or twisted by high-tenacity synthetic fiber and they are hand-fitted on the frame. The cromatic combination, the woven spindles, the diameters and the flexibility of rope have been planned specifically for RADA project.