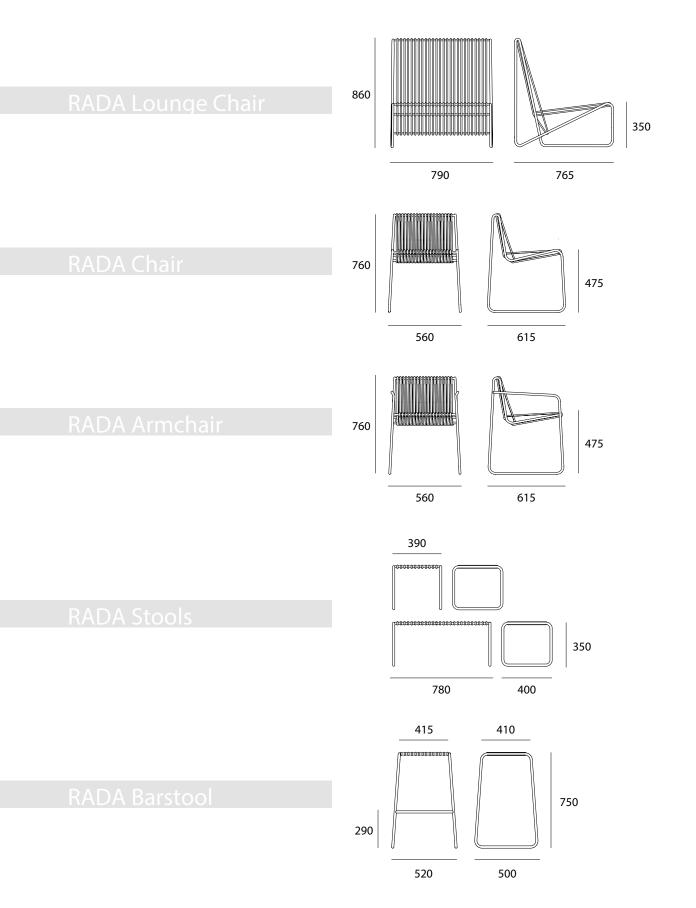

## Barstool

Armchair and Chair

Rada chair and armchair, perfect furniture solution for outdoor but not only. Decorate with originality, freshness and colour your dining area. The structure is in steel with special treatment for outdoor use and some cavity solutions on the rod iron, fix and prevent displacement of the nautical rope.