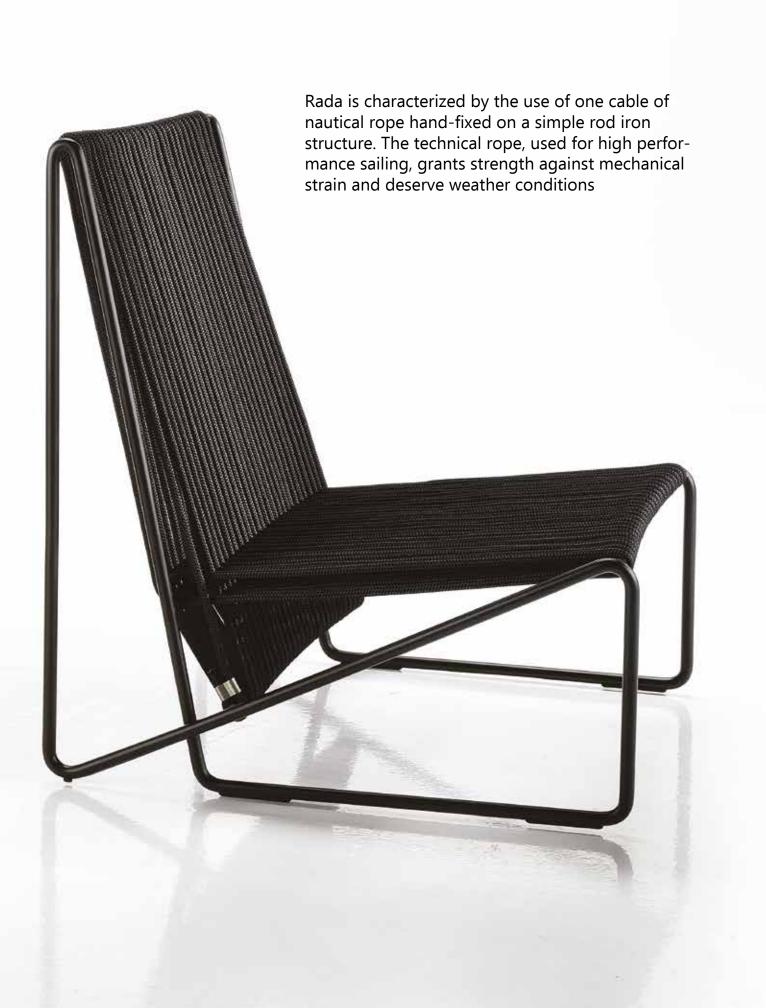

## RADA Seating System

design\_Stefano Esposito

## Barstool

Armchair and Chair

Rada chair and armchair, perfect furniture solution for outdoor but not only. Decorate with originality, freshness and colour your dining area. The structure is in steel with special treatment for outdoor use and some cavity solutions on the rod iron, fix and prevent displacement of the nautical rope.

The cables are braided or twisted by high-tenacity synthetic fiber and they are hand-fitted on the frame. The cromatic combination, the woven spindles, the diameters and the flexibility of rope have been planned specifically for RADA project.