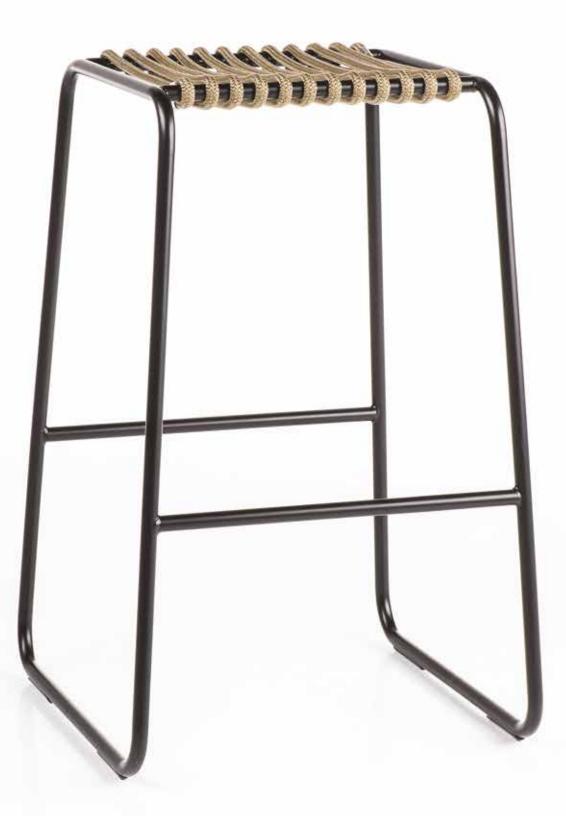

## Barstool

Armchair and Chair

Rada chair and armchair, perfect furniture solution for outdoor but not only. Decorate with originality, freshness and colour your dining area. The structure is in steel with special treatment for outdoor use and some cavity solutions on the rod iron, fix and prevent displacement of the nautical rope.

The cables are braided or twisted by high-tenacity synthetic fiber and they are hand-fitted on the frame. The cromatic combination, the woven spindles, the diameters and the flexibility of rope have been planned specifically for RADA project.