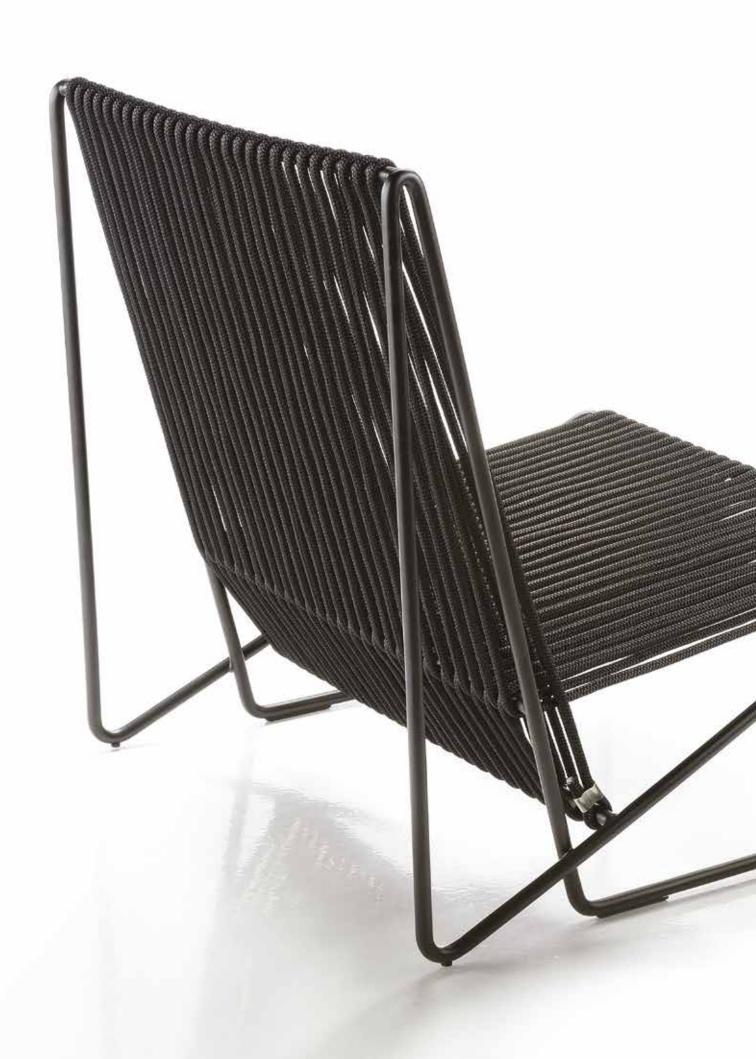

## Barstool

Armchair and Chair

Rada chair and armchair, perfect furniture solution for outdoor but not only. Decorate with originality, freshness and colour your dining area. The structure is in steel with special treatment for outdoor use and some cavity solutions on the rod iron, fix and prevent displacement of the nautical rope.

The cables are braided or twisted by high-tenacity synthetic fiber and they are hand-fitted on the frame. The cromatic combination, the woven spindles, the diameters and the flexibility of rope have been planned specifically for RADA project.