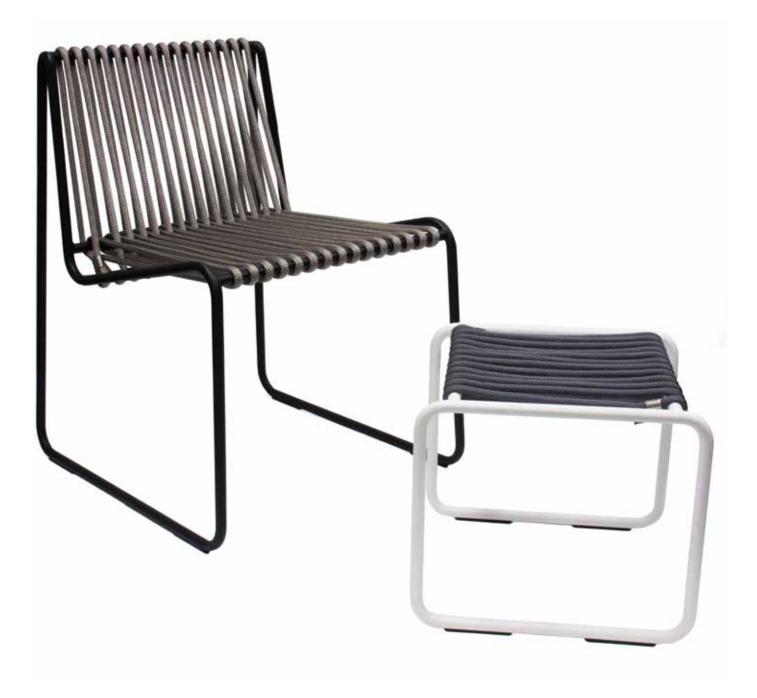

## Barstool

Armchair and Chair

Rada chair and armchair, perfect furniture solution for outdoor but not only. Decorate with originality, freshness and colour your dining area. The structure is in steel with special treatment for outdoor use and some cavity solutions on the rod iron, fix and prevent displacement of the nautical rope.

The cables are braided or twisted by high-tenacity synthetic fiber and they are hand-fitted on the frame. The cromatic combination, the woven spindles, the diameters and the flexibility of rope have been planned specifically for RADA project.