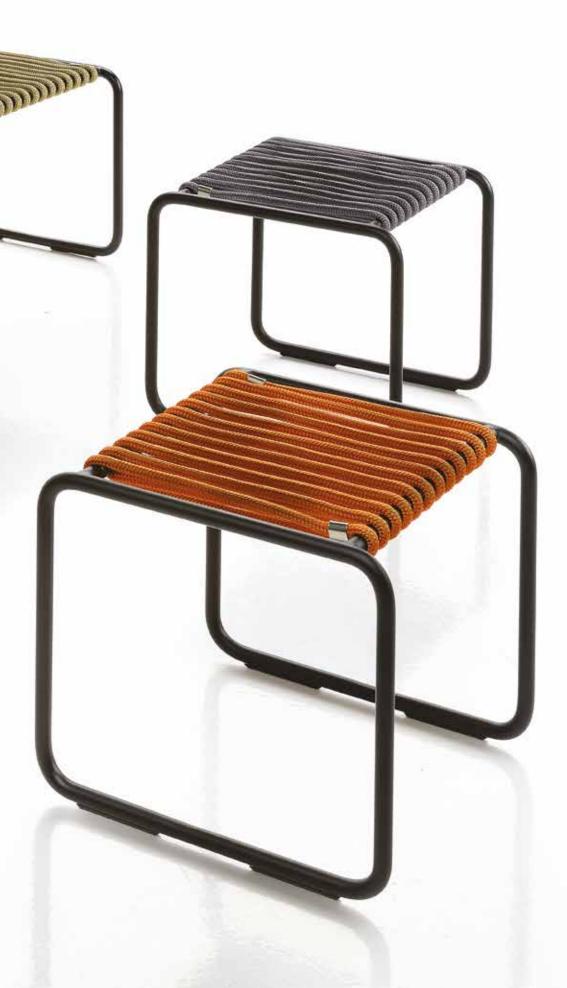

## Barstool

Armchair and Chair

Rada chair and armchair, perfect furniture solution for outdoor but not only. Decorate with originality, freshness and colour your dining area. The structure is in steel with special treatment for outdoor use and some cavity solutions on the rod iron, fix and prevent displacement of the nautical rope.

The cables are braided or twisted by high-tenacity synthetic fiber and they are hand-fitted on the frame. The cromatic combination, the woven spindles, the diameters and the flexibility of rope have been planned specifically for RADA project.