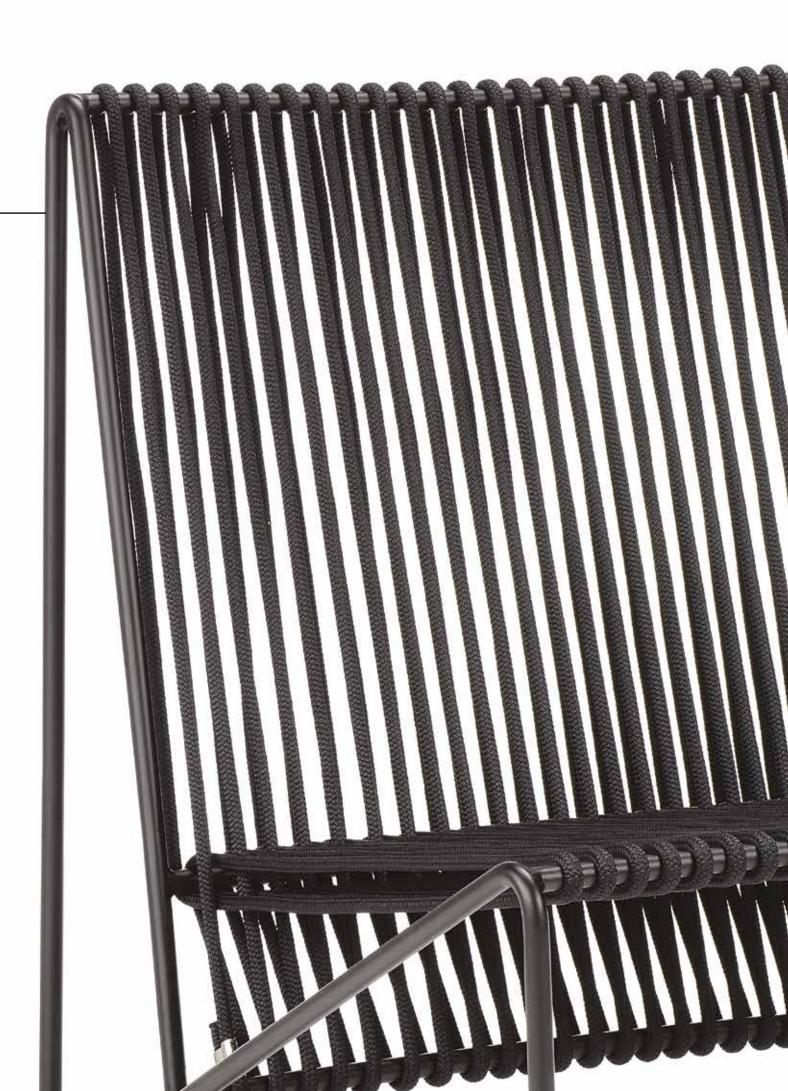

## Barstool

Armchair and Chair

Rada chair and armchair, perfect furniture solution for outdoor but not only. Decorate with originality, freshness and colour your dining area. The structure is in steel with special treatment for outdoor use and some cavity solutions on the rod iron, fix and prevent displacement of the nautical rope.

The cables are braided or twisted by high-tenacity synthetic fiber and they are hand-fitted on the frame. The cromatic combination, the woven spindles, the diameters and the flexibility of rope have been planned specifically for RADA project.