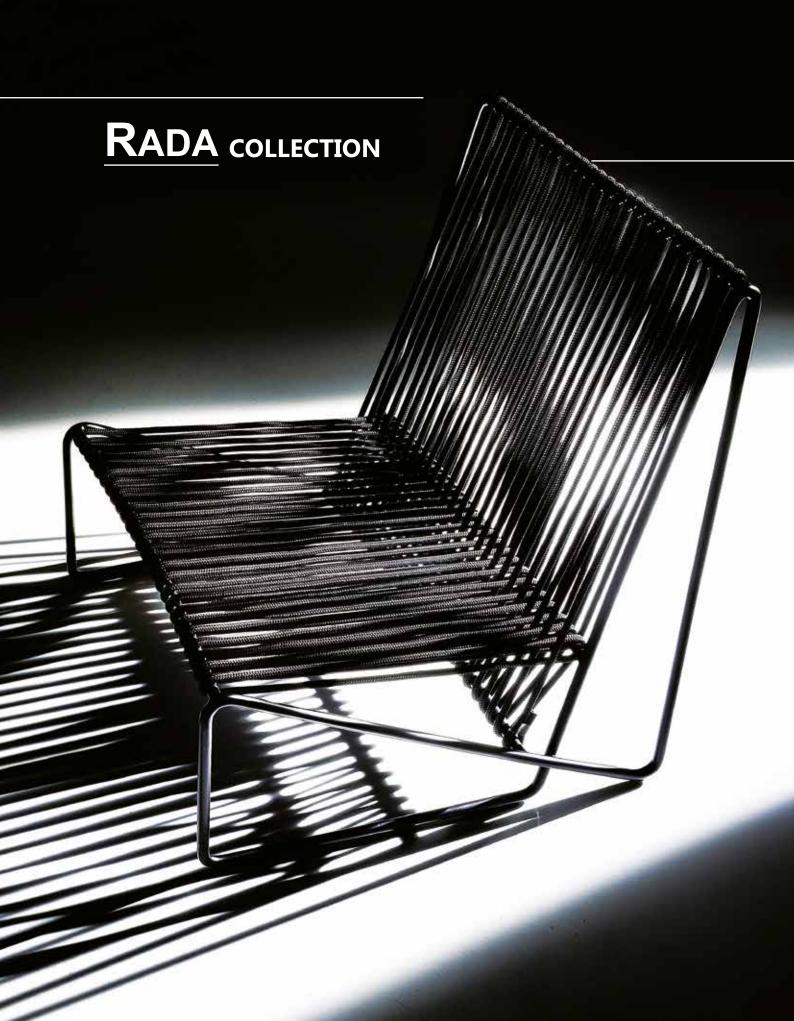

## RADA Seating System

design\_Stefano Esposito

## Barstool

Armchair and Chair

Rada chair and armchair, perfect furniture solution for outdoor but not only. Decorate with originality, freshness and colour your dining area. The structure is in steel with special treatment for outdoor use and some cavity solutions on the rod iron, fix and prevent displacement of the nautical rope.

The cables are braided or twisted by high-tenacity synthetic fiber and they are hand-fitted on the frame. The cromatic combination, the woven spindles, the diameters and the flexibility of rope have been planned specifically for RADA project.