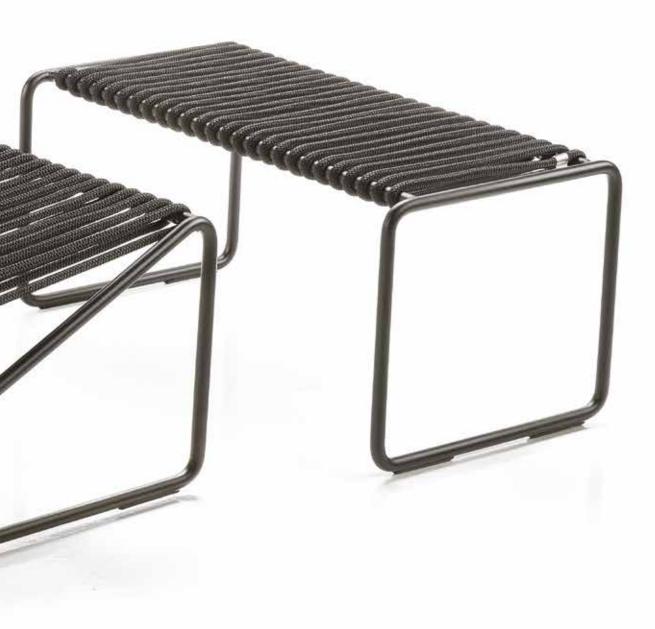

## Barstool

Armchair and Chair

Rada chair and armchair, perfect furniture solution for outdoor but not only. Decorate with originality, freshness and colour your dining area. The structure is in steel with special treatment for outdoor use and some cavity solutions on the rod iron, fix and prevent displacement of the nautical rope.

The cables are braided or twisted by high-tenacity synthetic fiber and they are hand-fitted on the frame. The cromatic combination, the woven spindles, the diameters and the flexibility of rope have been planned specifically for RADA project.