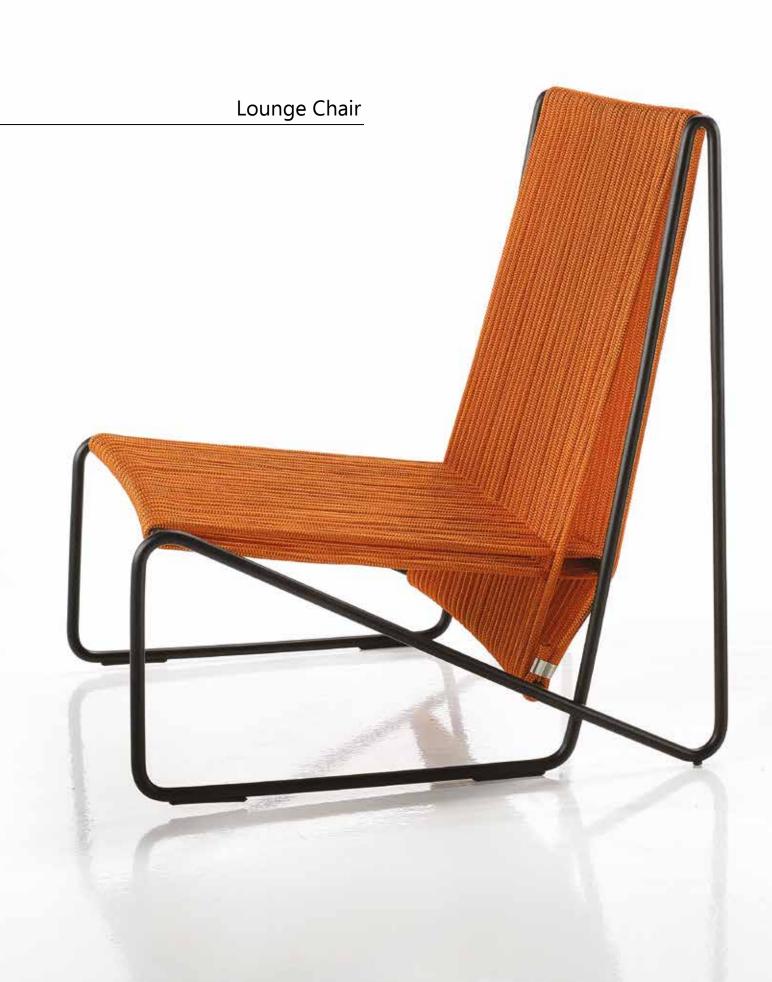

## Barstool

Armchair and Chair

Rada chair and armchair, perfect furniture solution for outdoor but not only. Decorate with originality, freshness and colour your dining area. The structure is in steel with special treatment for outdoor use and some cavity solutions on the rod iron, fix and prevent displacement of the nautical rope.

The cables are braided or twisted by high-tenacity synthetic fiber and they are hand-fitted on the frame. The cromatic combination, the woven spindles, the diameters and the flexibility of rope have been planned specifically for RADA project.