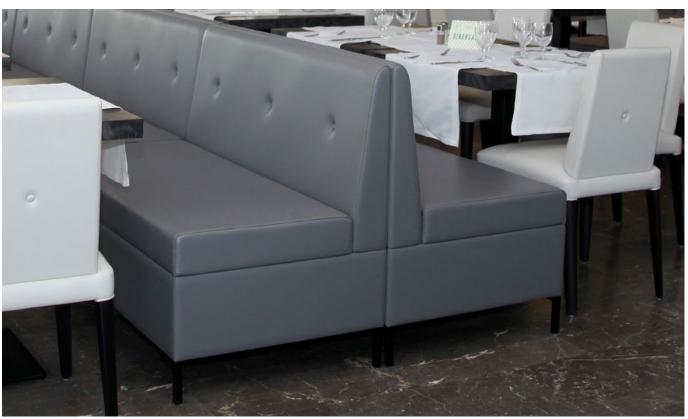

#### Freedom of composition

Abaco is an upholstered multiple seating system: poufs, sofas, corner units and wall panels are the units of a product at the service of design and creativity. Its linear and round modularity and its padded panels are a flexible and combinational system and its diverse available sizes allow to set up and decorate any type of environment.