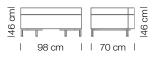

## Modularity

# Modularity

**759 -** 45°/C

**760 -** 45°/A

**761 -** 45°/A-C