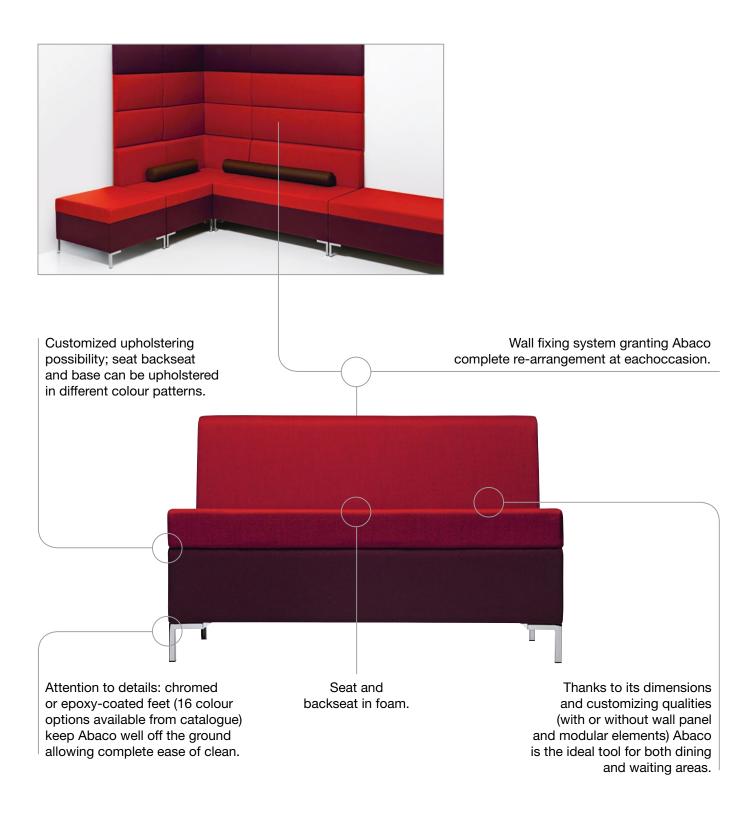

#### Freedom of composition

Abaco is an upholstered multiple seating system: poufs, sofas, corner units and wall panels are the units of a product at the service of design and creativity. Its linear and round modularity and its padded panels are a flexible and combinational system and its diverse available sizes allow to set up and decorate any type of environment.

The possibility to combine 3 colours for the upholstery of the base, of the seat and of the backrest as well as that of the wall panels creates elegant chromatic effects that allow the harmonization between the project and its setting.

# The fixing system

Adhesive Velcro stripes to be horizontally fixed onto the wall in proximity of the upper and lower edges of the upholstered panels.

The panels can be fixed onto the wall by means of Velcro vertical stripes stitched on their back.

## Finishes

They can be upholstered in 3 different colour pattering.

SEATING FINISHES

TE

FABRICS

FRAME

STEEL