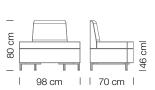

## Modularity

# Modularity

**759 -** 45°/C

**760 -** 45°/A

**761 -** 45°/A-C