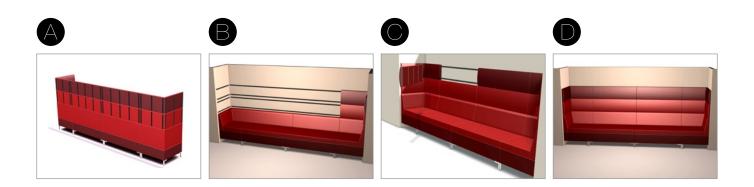

#### Freedom of composition

Abaco is an upholstered multiple seating system: poufs, sofas, corner units and wall panels are the units of a product at the service of design and creativity. Its linear and round modularity and its padded panels are a flexible and combinational system and its diverse available sizes allow to set up and decorate any type of environment.

The possibility to combine 3 colours for the upholstery of the base, of the seat and of the backrest as well as that of the wall panels creates elegant chromatic effects that allow the harmonization between the project and its setting.