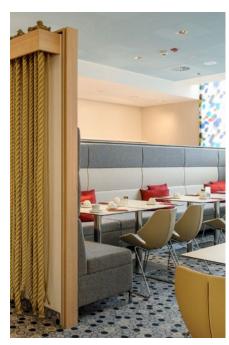

#### Freedom of composition

Abaco is an upholstered multiple seating system: poufs, sofas, corner units and wall panels are the units of a product at the service of design and creativity. Its linear and round modularity and its padded panels are a flexible and combinational system and its diverse available sizes allow to set up and decorate any type of environment.

The possibility to combine 3 colours for the upholstery of the base, of the seat and of the backrest as well as that of the wall panels creates elegant chromatic effects that allow the harmonization between the project and its setting.