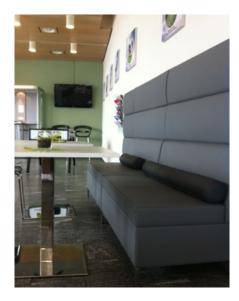

#### Freedom of composition

Abaco is an upholstered multiple seating system: poufs, sofas, corner units and wall panels are the units of a product at the service of design and creativity. Its linear and round modularity and its padded panels are a flexible and combinational system and its diverse available sizes allow to set up and decorate any type of environment.

The possibility to combine 3 colours for the upholstery of the base, of the seat and of the backrest as well as that of the wall panels creates elegant chromatic effects that allow the harmonization between the project and its setting.