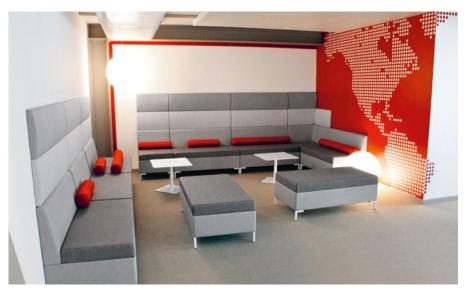

#### Freedom of composition

Abaco is an upholstered multiple seating system: poufs, sofas, corner units and wall panels are the units of a product at the service of design and creativity. Its linear and round modularity and its padded panels are a flexible and combinational system and its diverse available sizes allow to set up and decorate any type of environment.

The possibility to combine 3 colours for the upholstery of the base, of the seat and of the backrest as well as that of the wall panels creates elegant chromatic effects that allow the harmonization between the project and its setting.