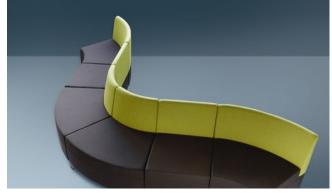

#### Freedom of composition

Abaco is an upholstered multiple seating system: poufs, sofas, corner units and wall panels are the units of a product at the service of design and creativity. Its linear and round modularity and its padded panels are a flexible and combinational system and its diverse available sizes allow to set up and decorate any type of environment.

## Modularity

# Modularity

**759 -** 45°/C

**760 -** 45°/A

**761 -** 45°/A-C