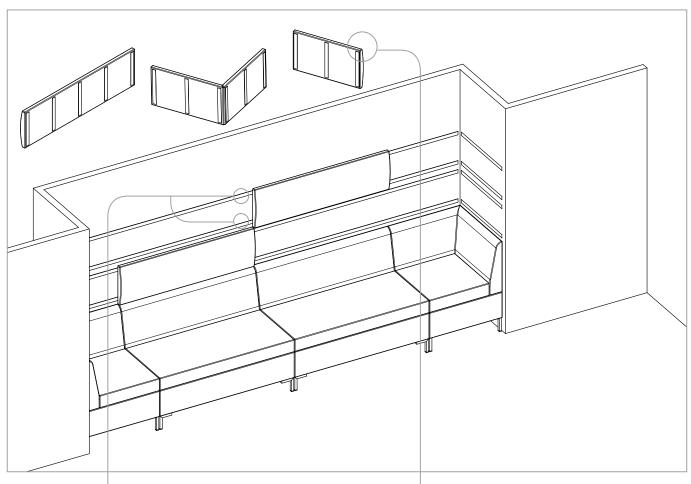

# The fixing system

Adhesive Velcro stripes to be horizontally fixed onto the wall in proximity of the upper and lower edges of the upholstered panels.

The panels can be fixed onto the wall by means of Velcro vertical stripes stitched on their back.

## Modularity

# Modularity

**759 -** 45°/C

**760 -** 45°/A

**761 -** 45°/A-C