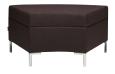

#### Freedom of composition

Abaco is an upholstered multiple seating system: poufs, sofas, corner units and wall panels are the units of a product at the service of design and creativity. Its linear and round modularity and its padded panels are a flexible and combinational system and its diverse available sizes allow to set up and decorate any type of environment.

## Modularity

# Modularity

**759 -** 45°/C

**760 -** 45°/A

**761 -** 45°/A-C