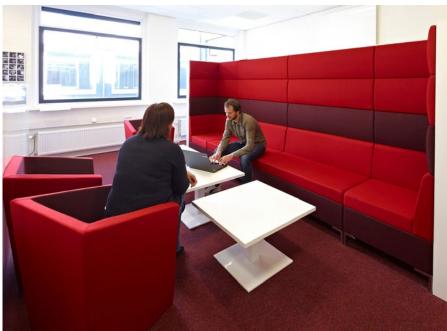

#### Freedom of composition

Abaco is an upholstered multiple seating system: poufs, sofas, corner units and wall panels are the units of a product at the service of design and creativity. Its linear and round modularity and its padded panels are a flexible and combinational system and its diverse available sizes allow to set up and decorate any type of environment.

The possibility to combine 3 colours for the upholstery of the base, of the seat and of the backrest as well as that of the wall panels creates elegant chromatic effects that allow the harmonization between the project and its setting.