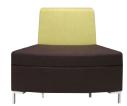

#### Freedom of composition

Abaco is an upholstered multiple seating system: poufs, sofas, corner units and wall panels are the units of a product at the service of design and creativity. Its linear and round modularity and its padded panels are a flexible and combinational system and its diverse available sizes allow to set up and decorate any type of environment.

The possibility to combine 3 colours for the upholstery of the base, of the seat and of the backrest as well as that of the wall panels creates elegant chromatic effects that allow the harmonization between the project and its setting.