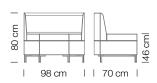

## Modularity

# Modularity

**759 -** 45°/C

**760 -** 45°/A

**761 -** 45°/A-C