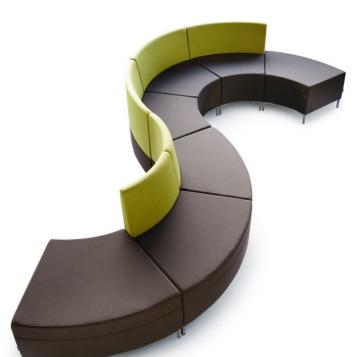

#### Freedom of composition

Abaco is an upholstered multiple seating system: poufs, sofas, corner units and wall panels are the units of a product at the service of design and creativity. Its linear and round modularity and its padded panels are a flexible and combinational system and its diverse available sizes allow to set up and decorate any type of environment.

The possibility to combine 3 colours for the upholstery of the base, of the seat and of the backrest as well as that of the wall panels creates elegant chromatic effects that allow the harmonization between the project and its setting.

## Modularity