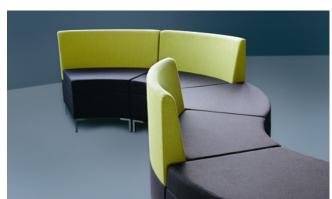

#### Freedom of composition

Abaco is an upholstered multiple seating system: poufs, sofas, corner units and wall panels are the units of a product at the service of design and creativity. Its linear and round modularity and its padded panels are a flexible and combinational system and its diverse available sizes allow to set up and decorate any type of environment.

The possibility to combine 3 colours for the upholstery of the base, of the seat and of the backrest as well as that of the wall panels creates elegant chromatic effects that allow the harmonization between the project and its setting.