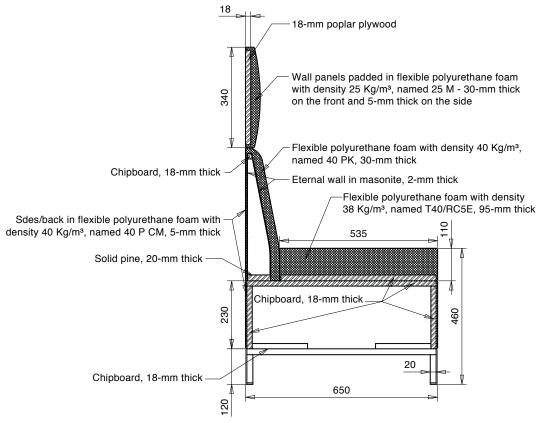

### Abaco

## design Metalmobil Concept

#### Freedom of composition

Abaco is an upholstered multiple seating system: poufs, sofas, corner units and wall panels are the units of a product at the service of design and creativity. Its linear and round modularity and its padded panels are a flexible and combinational system and its diverse available sizes allow to set up and decorate any type of environment.

The possibility to combine 3 colours for the upholstery of the base, of the seat and of the backrest as well as that of the wall panels creates elegant chromatic effects that allow the harmonization between the project and its setting.









### Technical features



## Technical features

metalmobil.com





# The fixing system



Adhesive Velcro stripes to be horizontally fixed onto the wall in proximity of the upper and lower edges of the upholstered panels.

The panels can be fixed onto the wall by means of Velcro vertical stripes stitched on their back.



## Modularity



# Modularity

**759 -** 45°/C





**760 -** 45°/A





**761 -** 45°/A-C











### SEATING FINISHES



FABRICS

#### FRAME



STEEL

## Finishes



They can be upholstered in 3 different colour pattering.

SEATING FINISHES

TE

FABRICS

FRAME



STEEL