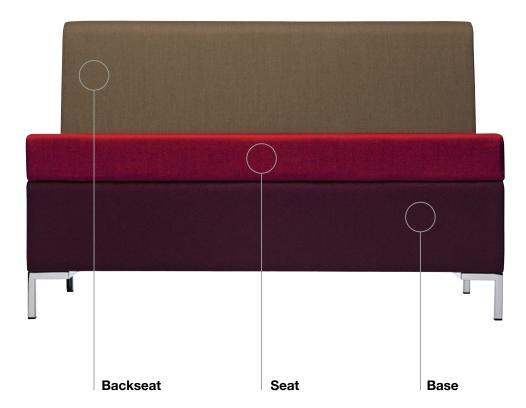

The possibility to combine 3 colours for the upholstery of the base, of the seat and of the backrest as well as that of the wall panels creates elegant chromatic effects that allow the harmonization between the project and its setting.

## Finishes

They can be upholstered in 3 different colour pattering.

SEATING FINISHES

TE

FABRICS

FRAME

STEEL